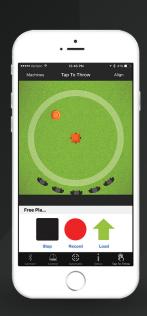

### Elevates 40°

Throw targets near or far

Mobile App Control with your smartphone

CRAZYQUAIL.COM

11