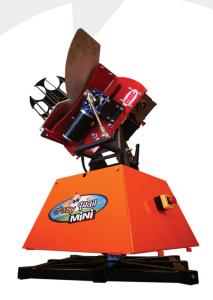

## the Crazy Quail Mini

The Future of Target Throwing

Repeatable target presentations at nearly any angle you can imagine.

### Elevates 40°

Throw targets near or far

Mobile App Control with your smartphone

CRAZYQUAIL.COM

11